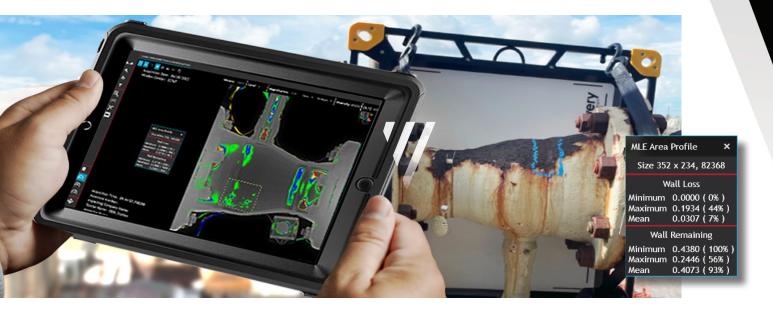

## IQ INTELLIGENT SOFTWARE TOOL Doppler Z-MLE

Doppler Z-MLE is VMI's game-changing, patented tool for pipe wall-loss measurement beyond traditional tangential radiography. Inspectors can now access more comprehensive wall-loss information across the entire radiograph. This provides data to foster optimized decision making and faster fit-for-service calculations.

With Doppler Z-MLE, it is possible to convert an entire radiograph into a wall loss map, with color-coding that allows radiographers to determine accurate wall loss data in real-time. Traditional techniques allow only qualitative assessments, as they provide very limited information in the through-wall region. Doppler Z-MLE is designed with flexibility in mind, such as the ability to easily update and expand the pipe library, even on-site.

#### A NEW ERA IN RADIOGRAPHIC EXAMINATION

Doppler Z-MLE works based on image contrast and different types of corrosion can be quantified using this tool.

The IQ Intelligent Software has simple tools such as "Area Profile" which provided the statistics of wall loss measurements in an area of concern.

The Doppler Z-MLE tool has demonstrated accuracy of +/= 10% wall loss measured.