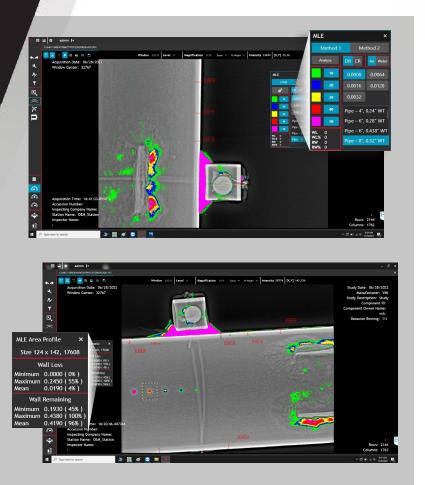

## IQ INTELLIGENT SOFTWARE TOOL Doppler Z-MLE

Doppler Z-MLE is VMI's game-changing, patented tool for pipe wall-loss measurement beyond traditional tangential radiography. Inspectors can now access more comprehensive wall-loss information across the entire radiograph. This provides data to foster optimized decision making and faster fit-for-service calculations.

With Doppler Z-MLE, it is possible to convert an entire radiograph into a wall loss map, with color-coding that allows radiographers to determine accurate wall loss data in real-time. Traditional techniques allow only qualitative assessments, as they provide very limited information in the through-wall region. Doppler Z-MLE is designed with flexibility in mind, such as the ability to easily update and expand the pipe library, even on-site.

#### A NEW ERA IN RADIOGRAPHIC EXAMINATION

Doppler Z-MLE works based on image contrast and different types of corrosion can be quantified using this tool.

The IQ Intelligent Software has simple tools such as "Area Profile" which provided the statistics of wall loss measurements in an area of concern.

The Doppler Z-MLE tool has demonstrated accuracy of +/= 10% wall loss measured.